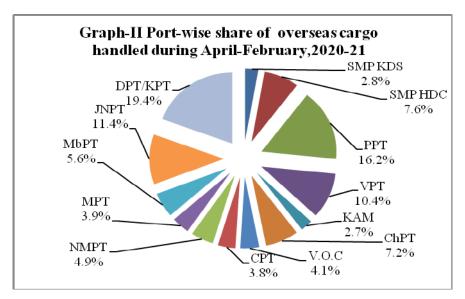

The Overseas cargo handled at Major Ports decreased by **4.7%** from 490.42 million tonnes during April-February, 2019-20 to 467.32 Million tonnes handled during April-February, 2020-21. The Coastal Cargo handled at Major port decreased by **13.4%** from 153.03 million tonnes during April-February, 2019-20 to 132.55 million tonnes handled during April-February, 2020-21.