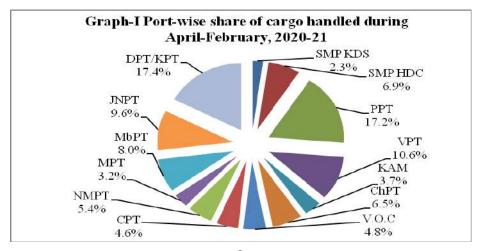

## Cargo traffic handled during April-February, 2020-21

- During April-February, 2020-21, Mormugao Port recorded highest growth of 31.1% in traffic handled at Major Ports followed by Paradip Port (0.3%). Major ports that recorded negative growth in traffic during April-February, 2020-21 were: Kamarajar Port (23.3%), Mumbai Port (15.3%), SMP Kolkata Dock System (15.1%), VOC Port (12.3%), Chennai Port (10.3%), Cochin Port (9.9%), JNPT (8.1%), Deendayal Port (6.4%), NMPT (6.3%), Vizag Port (4.9%) and SMP Haldia Dock Complex (3.5%) over April-February, 2019-20 (Table A).
- Amongst the Major Ports, Deendayal Port handled the maximum Cargo of 104.29 million tonnes with a share of 17.4% followed by Paradip Port (17.2%), Vizag Port (10.6%), JNPT (9.6%), Mumbai Port (8.0%), SMP Haldia Dock Complex (6.9%), Chennai Port (6.5%), NMPT (5.4%), VOC Port (4.8%), Cochin Port (4.6%), Kamarajar Port (3.7%), Mormugao Port (3.2%), and SPM Kolkata Dock System (2.3%) during April-February, 2020-21 (Graph-I below).