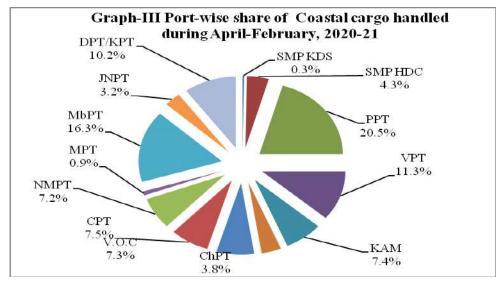

The Overseas cargo handled at Major Ports decreased by **4.7%** from 490.42 million tonnes during April-February, 2019-20 to 467.32 Million tonnes handled during April-February, 2020-21. The Coastal Cargo handled at Major port decreased by **13.4%** from 153.03 million tonnes during April-February, 2019-20 to 132.55 million tonnes handled during April-February, 2020-21.