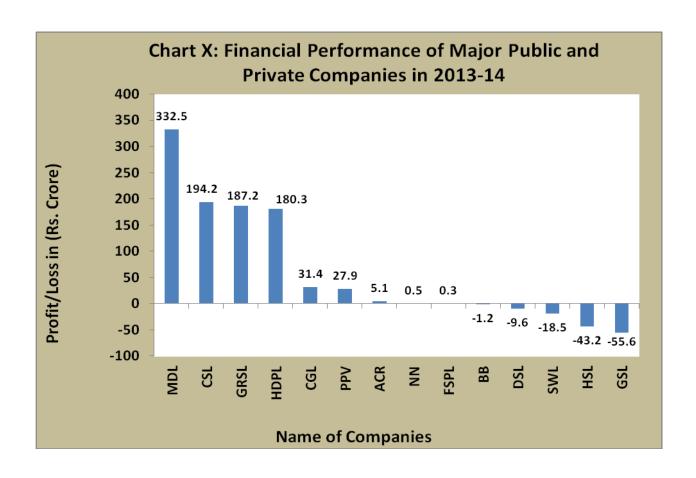

In principle approval regarding eligibility of shipbuilding subsidy has to be obtained by Shipyard from the Ministry before claiming subsidy. Subject to availability of budget provision and satisfying the conditions laid down in the subsidy scheme, the administrative Ministry (Ministry of Defence in case of Defence Yards and Ministry of Shipping in case of other Indian Yards) shall release in subsidy to the Shipyard concerned. The Scheme was valid till August 14, 2007