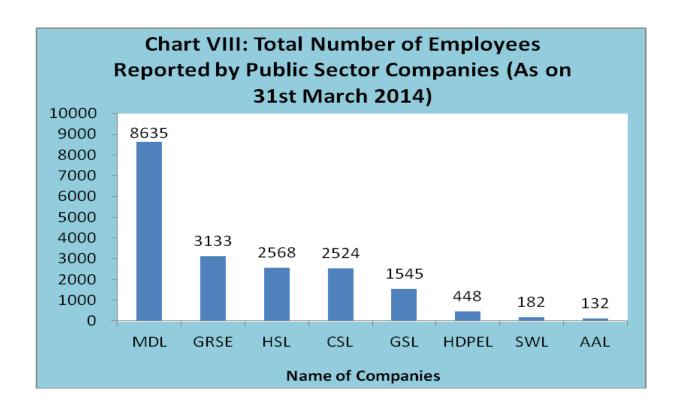

In principle approval regarding eligibility of shipbuilding subsidy has to be obtained by Shipyard from the Ministry before claiming subsidy. Subject to availability of budget provision and satisfying the conditions laid down in the subsidy scheme, the administrative Ministry (Ministry of Defence in case of Defence Yards and Ministry of Shipping in case of other Indian Yards) shall release in subsidy to the Shipyard concerned. The Scheme was valid till August 14, 2007