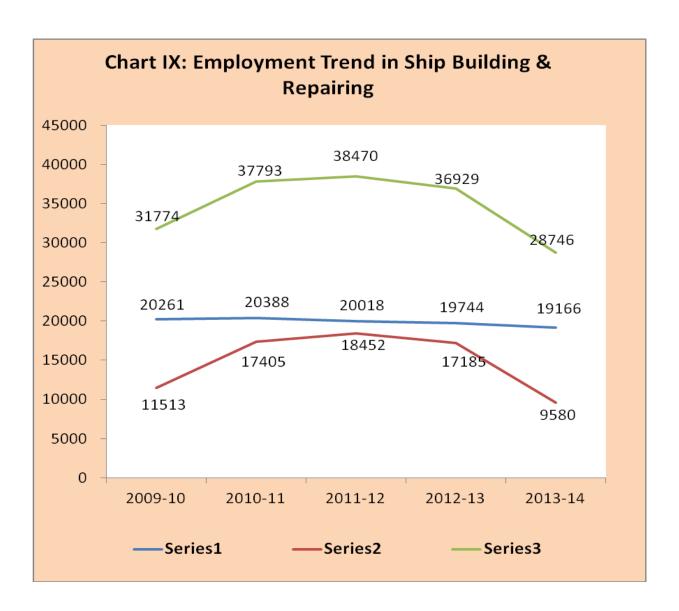

In principle approval regarding eligibility of shipbuilding subsidy has to be obtained by Shipyard from the Ministry before claiming subsidy. Subject to availability of budget provision and satisfying the conditions laid down in the subsidy scheme, the administrative Ministry (Ministry of Defence in case of Defence Yards and Ministry of Shipping in case of other Indian Yards) shall release in subsidy to the Shipyard concerned. The Scheme was valid till August 14, 2007