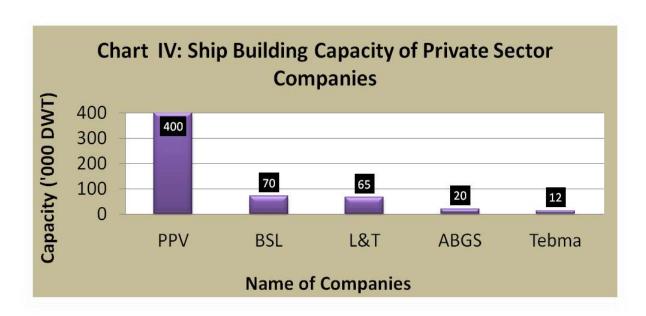

#### **SHIPBUILDING CAPACITY:**

- 1.1. Ship building capacity of a unit is defined in terms of the number of ships built and the maximum carrying capacity of the ship that can be built by a shipyard measured in terms of Dead Weight Tonnage (DWT) which is the number of tonnes (one tonne = 2240 pounds) of stores, fuel and cargo that a ship can carry.
- 1.2. Amongst the public sector companies, Cochin Shipyard Ltd. possessed the maximum ship building capacity (110 thousand DWT) followed by Hindustan Shipyard Ltd. (80 thousand DWT) and Alcock Ashdown Ltd (15.00 thousand DWT). Charts III and IV present the ship building capacity (in terms of their DWT) of some of the big shipbuilding companies as on 31st March 2014 in public & private sector.