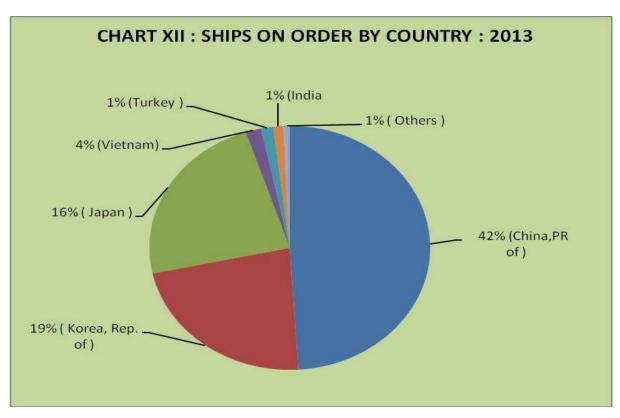

**Tanker\_** - A cargo ship constructed or adopted for carriage in bulk of liquid cargoes of an inflammable nature.

**Tramp**\_- A cargo ship operating in all ports of the world without a fixed route and sailing schedule in search of primarily bulk cargo carried generally in ship-loads.

\*\*\*\*\*

**Trawler** - A sail or mechanically propelled vessel engaged in sea fisheries with a drag net, the most modern development of which is the otter trawl; also called dragger.

**Tug Boat** - A mechanically propelled vessel of small tonnage with little or no cargo capacity, used for towing or assisting vessels at sea, in or out of harbour, rivers, and docks, also for coastal or harbour towage of barges, lighters and other small craft; also called tow boat, tug.