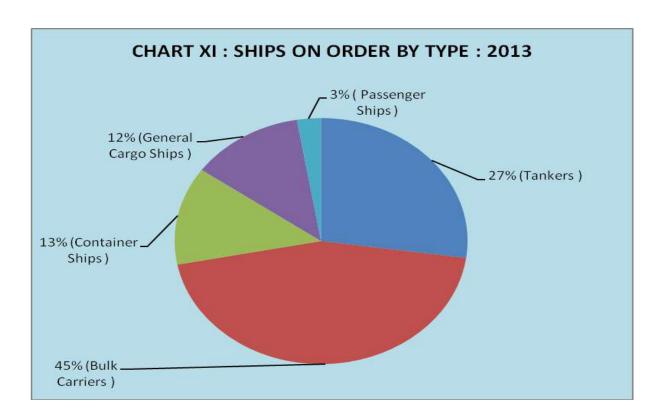

In principle approval regarding eligibility of shipbuilding subsidy has to be obtained by Shipyard from the Ministry before claiming subsidy. Subject to availability of budget provision and satisfying the conditions laid down in the subsidy scheme, the administrative Ministry (Ministry of Defence in case of Defence Yards and Ministry of Shipping in case of other Indian Yards) shall release in subsidy to the Shipyard concerned. The Scheme was valid till August 14, 2007