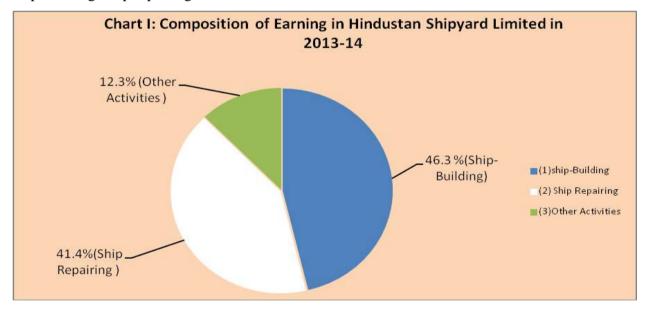

- This is the first shippard in the country to obtain ISO-9001 accreditation for shipbuilding and structural fabrication
- Regularly imparts training to Graduate Engineers and Diploma holders as apprentices under Apprenticeship Act
- The yard has capacity to construct and repair ships up to 80,000 DWT each.
- 6.1.1. The percentage share of income earned by Hindustan Shipyard Ltd. during 2013-14 from ship building, ship repairing and other activities are shown in chart I.