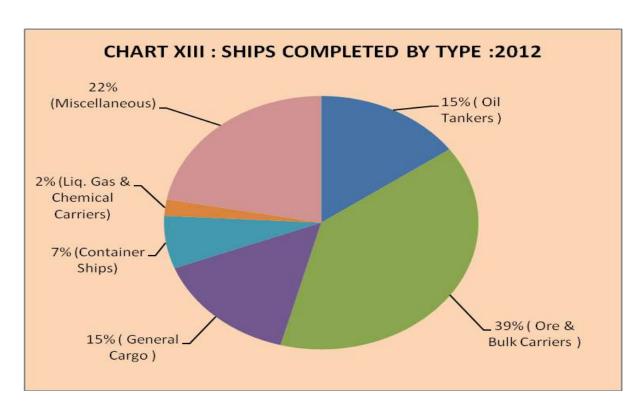

**Unberthed Passenger** - A passenger of the age of twelve years or upwards for whom no separate accommodation in any cabin, state room or saloon is reserved. In the computation of passengers, two persons of the age of one year or upwards and under the age of twelve years shall be reckoned as one un-berthed passenger.

**Unberthed Passenger Ship** - A ship carrying more than thirty un-berthed passengers.

.

.