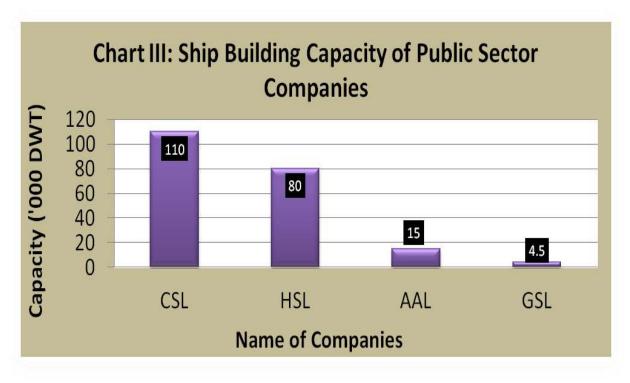

#### **SHIPBUILDING CAPACITY:**

- 1.1. Ship building capacity of a unit is defined in terms of the number of ships built and the maximum carrying capacity of the ship that can be built by a shipyard measured in terms of Dead Weight Tonnage (DWT) which is the number of tonnes (one tonne = 2240 pounds) of stores, fuel and cargo that a ship can carry.
- 1.2. Amongst the public sector companies, Cochin Shipyard Ltd. possessed the maximum ship building capacity (110 thousand DWT) followed by Hindustan Shipyard Ltd. (80 thousand DWT) and Alcock Ashdown Ltd (15.00 thousand DWT). Charts III and IV present the ship building capacity (in terms of their DWT) of some of the big shipbuilding companies as on 31st March 2014 in public & private sector.