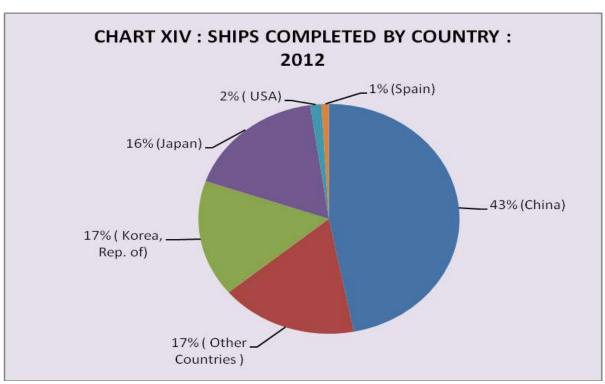

(GT), were of the order 95 million GT in 2012 (Table 5.4) reflecting a fall of 8.6 % over 104 million GT completed in 2011. In terms of number, the total number of ships completed decreased to 3024 units in 2012 from 3393 units in 2011. Ore & Bulk Carriers contributed 53.2 million GT in 2012, which is more than 50 % of the total GT of ships delivered in 2012 (Table 5.5).
- 5.4. Tables 5.2 and 5.4 provide country-wise data on the ship order book position and ship completion. China, Republic of Korea, and Japan were the top three nations which accounted for a global share of 40.6%, 33.1% and 18.2% respectively in ship completion (deliveries) in terms of gross tonnage in 2012.

5.5. The different types of ships on order and delivered in the world may be seen from the following charts.









Source: Shipping Statistics Yearbook 2013

| Table No. 5.1 | World Ship-bu<br>During | uilding - Ships O<br>The Years (1st J | n Order And<br>July) 1998 - 2 | Completed<br>2013 |
|---------------|-------------------------|---------------------------------------|-------------------------------|-------------------|
| Year          | Ships o                 | n Order *                             | Ships Co                      | ompleted @        |
|               | No                      | 1000 gt                               | No                            | 1000 gt           |
| (1)           | (2)                     | (3)                                   | (4)                           | (5)               |
| 1998          | 1917                    | 53416