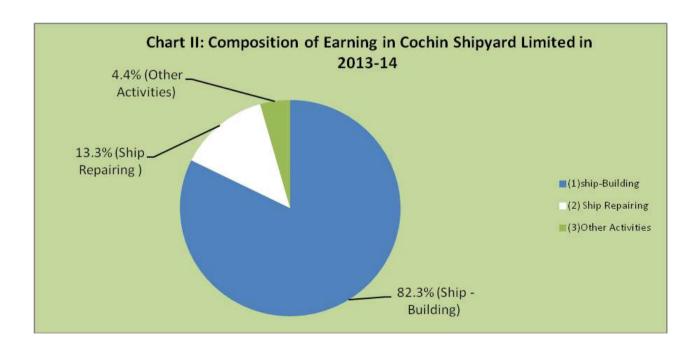

- 6.2.1. Some of the notable features and achievements of the shipyard are:
- This yard has capacity to build and repair large ships in India shipbuilding up to 1,10,000 DWT and Ship repair up to 1,25,000 DWT.
- Delivered two of India's largest double hull crude oil tankers each with 92,000 DWT capacity.
- CSL has been selected to construct the first indigenous Air Defence Ship for the Indian Navy. The steel cutting for the ship commenced in April 2005
- Yard has developed a complete 3D hull and outfit modeling of thirty thousand DWT Bulk carriers in Tribon.
- 6.2.2. The percentage shares of income earned by Cochin Shipyard Ltd. from ship building, ship repairing and other activities during 2013-14 are depicted in chart II.