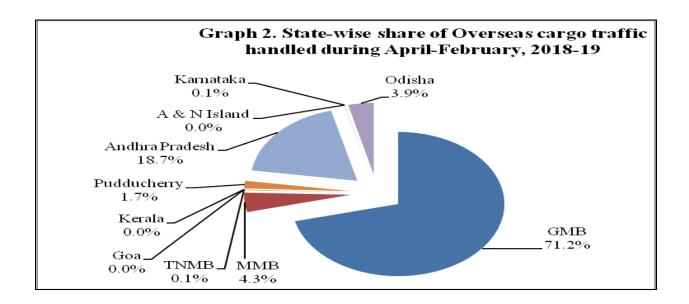

### Overseas and Coastal Cargo traffic handled during April-February, 2019

• Amongst the Non-Major Ports, Gujarat Maritime Board (GMB) handled the maximum Overseas Cargo of 313.52 million tonnes with a share of 71.2% followed by Directorate of Ports, Andhra Pradesh (18.7%), MMB (4.3%), Directorate of Ports, Odisha (3.9%), Puducherry (1.7%) and TNMB & Directorate of Ports, Karnataka (0.1%) each during April-February, 2018-19 (**Graph 2**).