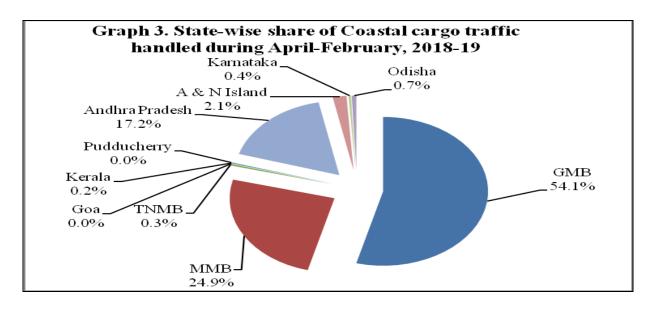

• Amongst the Non-Major Ports, GMB handled the maximum Coastal Cargo of 44.98 million tonnes with a share of 54.1% followed by MMB (24.9%), Directorate of Ports, Andhra Pradesh (17.2%), A&N Islands (2.1%), Directorate of Ports, Odisha (0.7%), Directorate of Ports, Karnataka (0.4%), TNMB (0.3%) and Directorate of Ports, Kerala (0.2%) during April-February, 2018-19 (Graph 3).