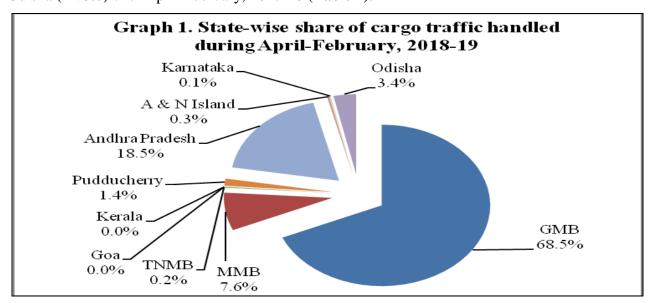

• Amongst the State Maritime/ State Directorate, Gujarat Maritime Board handled the maximum Cargo of 358.50 million tonnes with a share of 68.5% followed by Directorate of Ports, Andhra Pradesh (18.5%), Maharashtra Maritime Board (7.6%), Directorate of Ports, Odisha (3.4%), Directorate of Ports, Pudducherry (1.4%), A&N Islands (0.3%), TNMB (0.2%) and Director of Ports, Karnataka (0.1%) during April-February, 2018-19 (**Graph 1 above**).