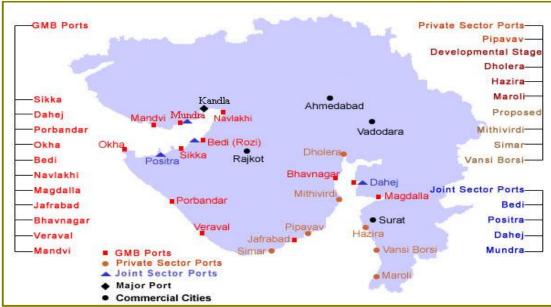

#### **2.4.1 GUJARAT**

2.4.1.1 The state of Gujarat is endowed with 1215 km length of coastline which constitutes about one-sixth of the total Indian coastline. Out of 42 ports located along its coastline, 41 are non major ports while one port, viz. Kandla is a major port. Out of 41 non-major ports, 17 non-major ports in the State are handling cargo. The remaining 24 non-major ports are used for fishing activities and have traffic only of small volume. A snap view of the location of ports in Gujarat is given in **Chart –VII**.

Chart - VII: Gujarat: Major and Minor Ports

Source::http://www.gmbports.org/port\_pog.htm

2.4.1.2 The trends in the cargo handled at both major and non-major ports of the State during the last few years and first six months of the current and previous year are given in **Table 14**.