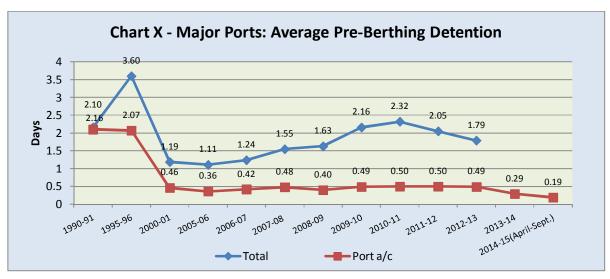

on Time (PBDT)**

3.2.3 The average overall pre berthing detention time for all major ports declined from 2.2 days in 1990-91 to 1.63 days in 2008-09. However, in 2009-10 and 2010-11, the average PBDT edged up to 2.16 days and 2.32 days respectively. In contrast, average PBDT on port account has seen a sharper decline from 2.10 days in 1990-91 to 0.50 day in 2010-11. Average PBDT on port account which remained same at 0.50 days in 2011-12 and 2012-13 declined to 0.29 days in 2013-14 and further declined to 0.19 days in 2014-15 (April-Sept.). Port-wise PBD for select years is indicated in **Table 29.** The trajectory of weighted average of pre berthing detention time at Major ports- total and on port account -during 1990-91, 1995-96, 2000-01, 2002-03 onwards is shown in **Chart X** below.



Pre-Berthing Detention - The time for which a ship waits before getting entry into berth.

|                |             | Table 2     | 9: Avera    | age Pre-E   | Berthing    | Detentio    | n(Days)     |              |                          |                         |
|----------------|-------------|-------------|-------------|-------------|-------------|-------------|-------------|--------------|--------------------------|-------------------------|
| Port           | 1990-<br>91 | 2000-<br>01 | 2008-<br>09 | 2009-<br>10 | 2010-<br>11 | 2011-<br>12 | 2012-<br>13 | 2013-<br>14* | April-Se<br>2013-<br>14* | ptember<br>2014-<br>15* |
| 1              | 2           | 3           | 4           | 5           | 6           | 7           | 8           | 9            | 10