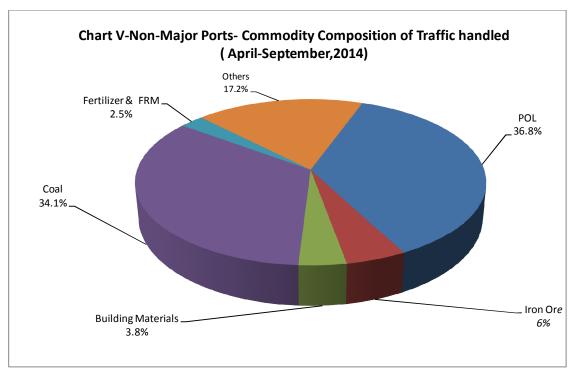

Note: Figure in parenthesis is the percentage share of traffic handled by the maritime state to the total traffic handled by all the maritime states; P Provisional

- 1.5.3 The growth in cargo handled by the non-major ports in 2013-14 was 8.3% compared to 9.7% recorded in 2012-13. During April-September, 2014-15 it was 11.1% compared to 10.2% recorded in April-September, 2013-14. The growth in quantum of cargo handled at non-major ports has been primarily driven by growth in non-major ports in Gujarat and Andhra Pradesh. (**Table 8**). The growing importance of non-major ports in handling cargo traffic has helped alleviate the congestion at major ports. **Table 8** provides traffic handled by non-major ports in terms of maritime states (geographic location) and **Table 9** gives a glimpse of commodity profile of the cargo handled. The above table reflects that Gujarat accounted for (72.8%) of the traffic handled by the non-major ports followed by Andhra Pradesh (16.2%) Maharashtra (5.6%). Three maritime States, viz, Gujarat, Andhra Pradesh and Maharashtra together accounted for about 95% of the total cargo traffic handled by the non-major ports during April-September, 2014-15.
- 1.5.4 Two commodities, viz. POL and Coal accounted for more than 70% of the total cargo handled at the non-major ports (**Table 9**).

Note: Figure in parenthesis is the percentage share of major commodity groups in the total traffic handled by the Non major ports.

1.5.5 The share of Maritime States/UTs in the total traffic at non-major ports and Commodity-wise composition of traffic during April-September,2014-15 is depicted in the pie **Charts IV** and **V**.