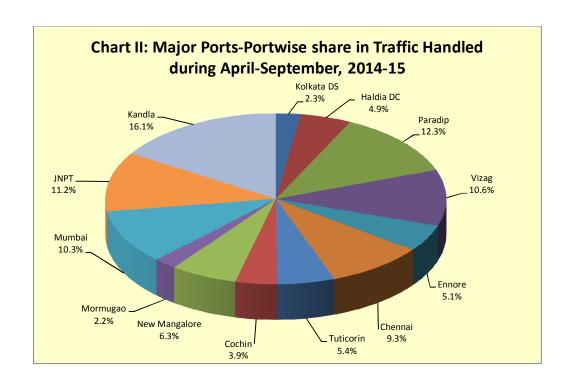

1.4.7 The port-wise and commodity-wise shares of total cargo traffic during April-September, 2014-15 are depicted in the **Charts II and III** respectively.

POL: Petroleum, Oil & Lubricants

1.4.8 The Port-wise & commodity-wise traffic handled at major ports during the years 2012-13 and 2013-14 and first six months of 2013-14 and 2014-15 are given in **Annex II.** 

- 1.4.2 During first six months of 2014-15, Mormugao Port (22.2%) highest growth in traffic followed by Kamarajar (Ennore) (15.6%), Chidambaranar (V.O.C.) (11.5%), Mumbai (8.2%), Vishakhapatnam (5.7%), Cochin (4.7%), Jawahar Lal Nehru (4.5%), Kolkata Dock System(KDS) (4.3%), Paradip (4.0%), Chennai (1.8%) and Kandla (1.3%) over April-September 2013-14. Major ports which recorded a negative growth in traffic during April-September 2014 are: New Mangalore (5.9%) followed by Haldia Dock Complex(HDC) (5.5%).
- 1.4.3 Amongst the Major Ports, Kandla Port handled the maximum Cargo of 46.54 million tonnes during April . Sept., 2014 with a share of 16.1% in the total cargo handled during the period, followed by Paradip (12.3%), JNPT (11.2%), Vishakhapatnam (10.6%), Mumbai (10.3%), Chennai (9.3%), New Mangalore (6.3%), Chidambaranar (5.4%),

Kamarajar (5.1%), HDC (4.9%), Cochin (3.9%), KDS (2.3%) and Mormugao (2.2%). Port-wise traffic handled during 2012-13, 2013-14 & first half of 2013-14 and 2014-15 is given in **Table:4**.