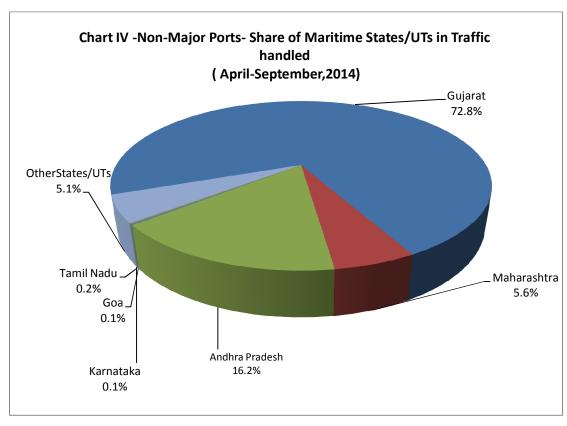

Note: Figure in parenthesis is the percentage share of traffic handled by the maritime state to the total traffic handled by all the maritime states; P Provisional

- 1.5.3 The growth in cargo handled by the non-major ports in 2013-14 was 8.3% compared to 9.7% recorded in 2012-13. During April-September, 2014-15 it was 11.1% compared to 10.2% recorded in April-September, 2013-14. The growth in quantum of cargo handled at non-major ports has been primarily driven by growth in non-major ports in Gujarat and Andhra Pradesh. (**Table 8**). The growing importance of non-major ports in handling cargo traffic has helped alleviate the congestion at major ports. **Table 8** provides traffic handled by non-major ports in terms of maritime states (geographic location) and **Table 9** gives a glimpse of commodity profile of the cargo handled. The above table reflects that Gujarat accounted for (72.8%) of the traffic handled by the non-major ports followed by Andhra Pradesh (16.2%) Maharashtra (5.6%). Three maritime States, viz, Gujarat, Andhra Pradesh and Maharashtra together accounted for about 95% of the total cargo traffic handled by the non-major ports during April-September, 2014-15.
- 1.5.4 Two commodities, viz. POL and Coal accounted for more than 70% of the total cargo handled at the non-major ports (**Table 9**).

Note: Figure in parenthesis is the percentage share of major commodity groups in the total traffic handled by the Non major ports.

1.5.5 The share of Maritime States/UTs in the total traffic at non-major ports and Commodity-wise composition of traffic during April-September,2014-15 is depicted in the pie **Charts IV** and **V**.