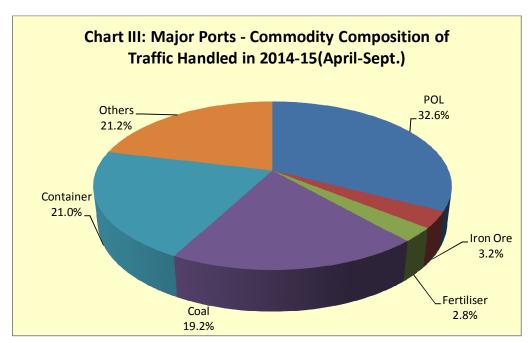

#### **Commodity wise Cargo Traffic at Major Ports**

- 1.4.4 At a broad commodity level during first six months of 2014-15, Other Cargo, Fertilizers & FRM, Coal and Containers posted growth of 14.5%, 14.1%, 5.5% and 4.9% respectively. The traffic in Iron ore and POL was affected during April-September, 2014 recording a negative growth of 22.5% and 0.6% respectively. **(Table: 5).**
- 1.4.5 In the liquid bulk category, crude and petroleum cargo declined by -0.6% during April-September, 2014 compared to a growth of 3.9% in the same period of last year. Growth in Coal traffic has decelerated to 5.5% in April-September 2014 after achieving steep growth of 29.0% during April-September 2013.
- 1.4.6 In terms of composition of cargo traffic handled at major ports during April . Sept., 2014, the largest commodity group ( with share in percent in total cargo handled ) was POL (32.6%) followed by Other cargo(21.2%), Container traffic (21%), Coal (19.2%), Iron Ore (3.2%) and Fertilizer & FRM (2.8%).

1.4.7 The port-wise and commodity-wise shares of total cargo traffic during April-September, 2014-15 are depicted in the **Charts II and III** respectively.

POL: Petroleum, Oil & Lubricants

1.4.8 The Port-wise & commodity-wise traffic handled at major ports during the years 2012-13 and 2013-14 and first six months of 2013-14 and 2014-15 are given in **Annex II.** 