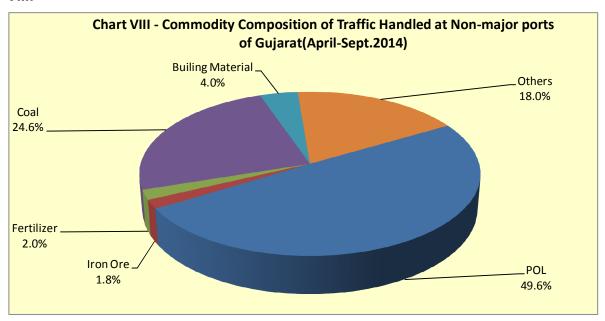

Note: Figure in parenthesis is the percentage share of traffic handled by the maritime state to the total traffic handled by all the maritime states; P Provisional

- 1.5.3 The growth in cargo handled by the non-major ports in 2013-14 was 8.3% compared to 9.7% recorded in 2012-13. During April-September, 2014-15 it was 11.1% compared to 10.2% recorded in April-September, 2013-14. The growth in quantum of cargo handled at non-major ports has been primarily driven by growth in non-major ports in Gujarat and Andhra Pradesh. (**Table 8**). The growing importance of non-major ports in handling cargo traffic has helped alleviate the congestion at major ports. **Table 8** provides traffic handled by non-major ports in terms of maritime states (geographic location) and **Table 9** gives a glimpse of commodity profile of the cargo handled. The above table reflects that Gujarat accounted for (72.8%) of the traffic handled by the non-major ports followed by Andhra Pradesh (16.2%) Maharashtra (5.6%). Three maritime States, viz, Gujarat, Andhra Pradesh and Maharashtra together accounted for about 95% of the total cargo traffic handled by the non-major ports during April-September, 2014-15.
- 1.5.4 Two commodities, viz. POL and Coal accounted for more than 70% of the total cargo handled at the non-major ports (**Table 9**).

| Table              | 9 : Comi | modity-wi | se Traffic   | Handled b  | y Non-Ma  | jor Port    | S                       |
|--------------------|----------|-----------|--------------|------------|-----------|-------------|-------------------------|
| Commodity<br>Group |          | Traffic   | Handled ('00 | 0 Tonnes)  |           |             | ange over<br>ous Period |
| GROUP              | 2011-12  | 2012-13   | 2013-14      | April-Sept | ember (P) | 2013-<br>14 | April-<br>September     |
|                    |          |           |              | 2013-14    | 2014-15   |             | 2014-15                 |
| POL                | 156322   | 168565    | 170453       | 84552      | 83332     | 1.1         | -1.4                    |
|                    | (44.19)  | (43.45)   | (40.56)      | (41.44)    | (36.76)   |             |                         |
| Iron Ore           | 30616    | 21855     | 22246        | 8396       | 10984     | 1.8         | 30.8                    |
|                    | (8.65)   | (5.63)    | (5.29)       | (4.11)     | (4.85)    |             |                         |
| Building Materials | 12866    | 11953     | 18864        | 5495       | 8620      | 57.8        | 56.9                    |
|                    | (3.64)   | (3.08)    | (4.49)       | (2.69)     | (3.80)    |             |                         |
| Coal               | 79040    | 109264    | 125886       | 65127      | 77371     | 15.2        | 18.8                    |
|                    | (22.34)  | (28.17)   | (29.96)      | (31.92)    | (34.13)   |             |                         |
| Fertilizer & FRM   | 15742    | 12548     | 10564        | 6636       | 5766      | -15.8       | -13.1                   |
|                    | (4.45)   | (3.23)    | (2.51)       | (3.25)     | (2.54)    |             |                         |
| Others             | 59159    | 63738     | 72226        | 33831      | 40621     | 13.3        | 20.1                    |
|                    | (16.72)  | (16.43)   | (17.19)      | (16.58)    | (17.92)   |             |                         |
| All                | 353745   | 387923    | 420239       | 204037     | 226694    | 8.3         | 11.1                    |
|                    | (100)    | (100)     | (100)        | (100)      | (100)     |             |                         |

Note: Figure in parenthesis is the percentage share of major commodity groups in the total traffic handled by the Non major ports.

1.5.5 The share of Maritime States/UTs in the total traffic at non-major ports and Commodity-wise composition of traffic during April-September,2014-15 is depicted in the pie **Charts IV** and **V**.