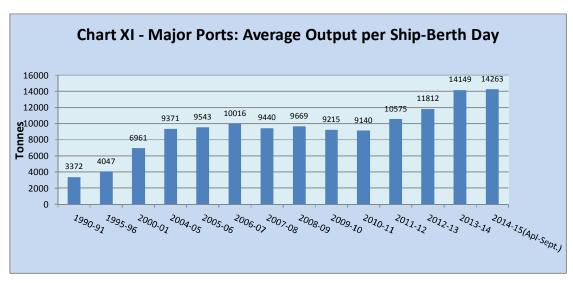

| 13896 | 14211 | 13957 | 15921 | 16304 | 16192          | 18621          |
| Mormugao*     | 10429 | 12438 | 6290  | 5002  | 4409  | 10530 | 11484 | 10525 | 10137          | 10276          |
| J.L.Nehru     | -     | 6383  | 20344 | 21563 | 20393 | 19227 | 23319 | 25522 | 26025          | 24323          |
| Mumbai        | 2310  | 4213  | 5717  | 6122  | 6042  | 6476  | 8709  | 9639  | 9824           | 7325           |
| Kandla        | 4417  | 8230  | 13107 | 13549 | 14137 | 14272 | 15728 | 15131 | 15266          | 15762          |
| All Ports     | 3372  | 6961  | 9669  | 9215  | 9140  | 10575 | 11812 | 14149 | 14133          | 14263          |

3.2.5 The average out-put per ship-berth-day for selected years since 1990-91 to 2014-15(April-Sept.) is presented in the **Chart XI** below.



Output per Ship- Berth day . Total tonnage handled distributed over total number of berth days

## 4. PRIVATE SECTOR/CAPTIVE/JOINT SECTOR PORT PROJECTS

Brief details of the ongoing Private Sector/Captive/Joint Sector Port Projects and a list of these projects under consideration as on 30.9.2014 are brought out in Appendix-I & Appendix-II in respect of Major Ports and in Appendix-III & Appendix-IV for Non . Major Ports.

# Ongoing Private Sector/Captive/Joint venture Port Projects (Major Ports)

| SI.<br>No | Project Name                                                                                                                 | Port Name       | Capacity<br>(Million<br>Tonnes) | Project<br>Cost (Rs.<br>Crores) | Project Status