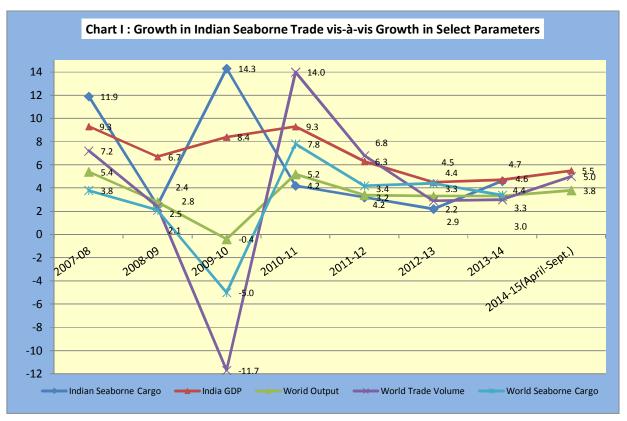

#### 1.2 India: Seaborne Cargo Traffic

1.2.1 The growth in Indias GDP, Port traffic and growth in World output, export volume and seaborne trade (loadings and unloading) since 2007-08 is given in Chart I.

Source: Indian Seaborne Cargo-Major and Non-major ports Indiacs GDP-Central Statistics Office.

World Output and World Trade Volume- World Economic Outlook, October 2014, IMF World Seaborne Cargo- Review of Maritime Transport, November, 2014, UNCTAD