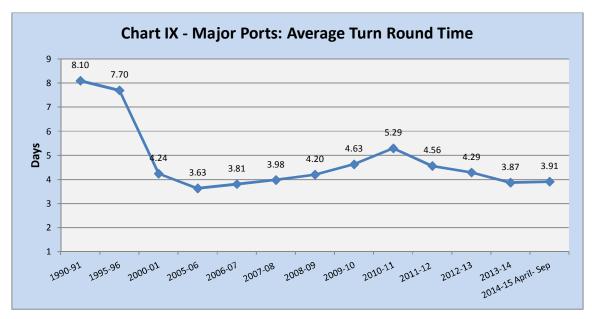

om 8.10 days in 1990-91 to 3.63 days in 2005-06. Thereafter the TRT has increased steadily to 5.29 days in 2010-11. In 2011-12, the average TRT declined to 4.56 days and further to 3.87 days in 2013-14. However, TRT increased marginally to 3.91 during the first half of 2014-15. The TRT varied in a range between 2.04 days at Cochin Port to 5.71 at Paradip during

April-September, 2014. Amongst the 12 major ports improvement in TRT during 2014-15(April-Sept.) in comparison to 2013-14 is reflected clearly for the Major Ports Kolkata DS, Haldia DC, Chennai, Tuticorin, New Mangalore, JNPT and Kandla. Port-wise TRT for select years are given in **Table 28**. The path of turn round time at major ports for select years since 1990-91 to 2014-15(April-Sept.) is presented in the **Chart IX** below.



Turn-Round Time - Total time spent by a ship since its entry till its departure.

|                | Table 28: Average Turn Round Time (days) |       |       |       |       |       |       |       |                |                |  |
|----------------|------------------------------------------|-------|-------|-------|-------|-------|-------|-------|----------------|----------------|--|
| Port           | 1990-                                    | 2000- | 2008- | 2009- | 2010- | 2011- | 2012- | 2013- | April-Sep      | tember         |  |
|                | 91                                       | 01    | 09    | 10    | 11    | 12    | 13    | 14    | 2013-<br>14(P) | 2014-<br>15(P) |  |
| 1              | 2                                        | 3     | 4     | 5     | 6     | 7